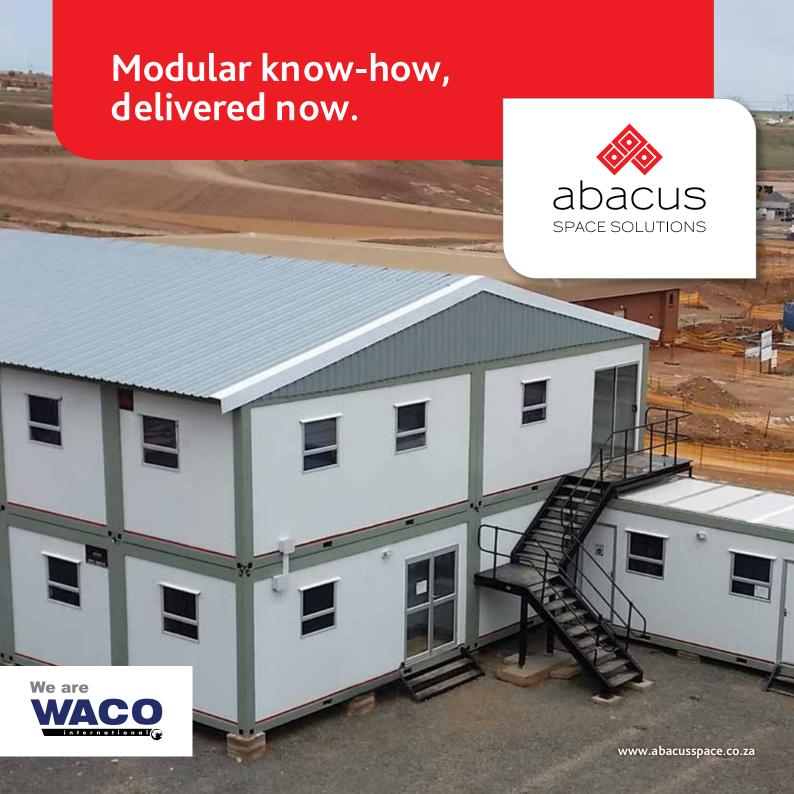

# South Africa's innovative source of industry-bespoke modular solutions

Abacus provides space quickly. From site offices, classrooms, kitchenettes and ablution facilities to multi-storey buildings. Abacus hire and sell modular solutions. The company also has a nationwide rental fleet of modular units available for immediate delivery from a network of 10 branches.

## "Abacus provides space quickly."

Founded in 1995, Abacus Space Solutions is a South African owned company that specialises in manufacture, delivery, erection and project management of modular building solutions. The company operates under the Waco Africa division of the global commercial services company, Waco International. The Jet Park factory in Gauteng is ISO 9001: 2008 and OHSAS 18001:2007 certified. Abacus is a level 2 BBBEE contributor.

### Versatile & Flexible

Abacus's innovative EzeeSpace modular unit is the widest, highest flat pack unit on the market. Manufactured in South Africa, EzeeSpace offers you one of the fastest factory to on-site space solutions. Quality local content, no exchange rate risk and readily available spares are added benefits.

## "The ultimate versatile, and scalable, space solution."

EzeeSpace is modular, allowing for maximum flexibility and up to 3 storey capability. Each unit is delivered totally self-contained and as your needs change, EzeeSpace units can easily be reconfigured or relocated to meet your requirements.

The internationally proven structural design has been Agrement SA certified and proven to withstand our harsh African conditions. Robust, waterproof and insulated, EzeeSpace's quality finishes deliver a better living environment. The units are tough with a rigid stiffer floor and insulation. Safety is paramount and EzeeSpace units are 30-minute fire rated.