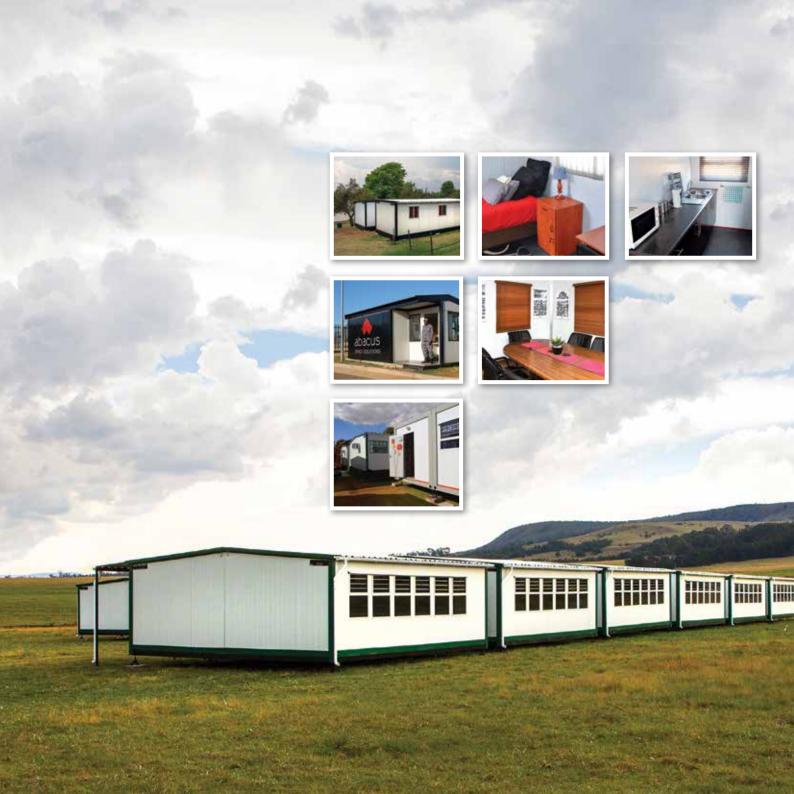

### Versatile & Flexible

Abacus's innovative EzeeSpace modular unit is the widest, highest flat pack unit on the market. Manufactured in South Africa, EzeeSpace offers you one of the fastest factory to on-site space solutions. Quality local content, no exchange rate risk and readily available spares are added benefits.

## "The ultimate versatile, and scalable, space solution."

EzeeSpace is modular, allowing for maximum flexibility and up to 3 storey capability. Each unit is delivered totally self-contained and as your needs change, EzeeSpace units can easily be reconfigured or relocated to meet your requirements.

The internationally proven structural design has been Agrement SA certified and proven to withstand our harsh African conditions. Robust, waterproof and insulated, EzeeSpace's quality finishes deliver a better living environment. The units are tough with a rigid stiffer floor and insulation. Safety is paramount and EzeeSpace units are 30-minute fire rated.