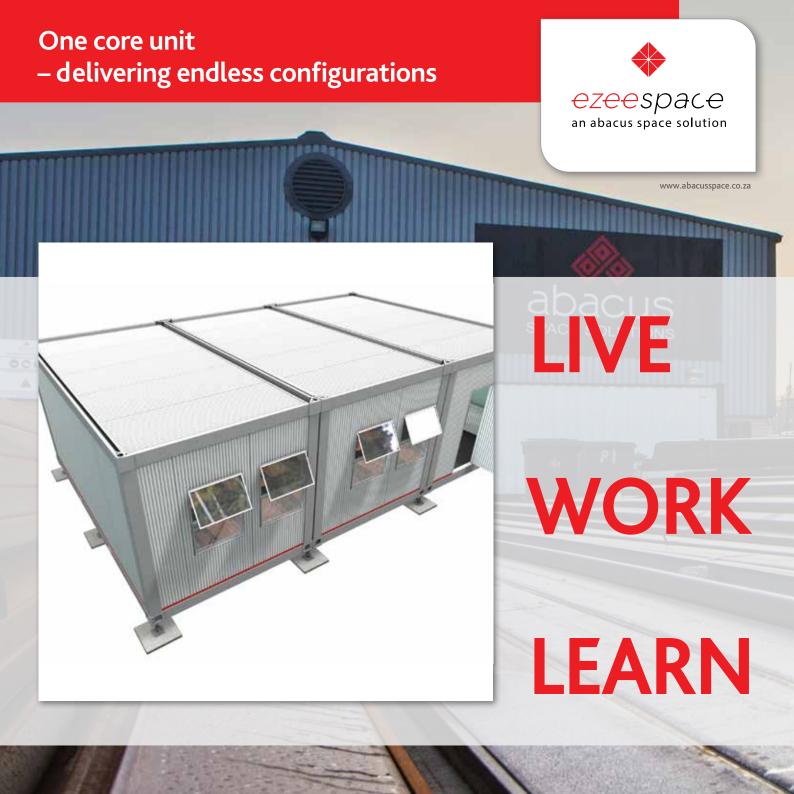

### Versatile & Flexible

Abacus's innovative EzeeSpace modular unit is the widest, highest flat pack unit on the market. Manufactured in South Africa, EzeeSpace offers you one of the fastest factory to on-site space solutions. Quality local content, no exchange rate risk and readily available spares are added benefits.

## "The ultimate versatile, and scalable, space solution."

EzeeSpace is modular, allowing for maximum flexibility and up to 3 storey capability. Each unit is delivered totally self-contained and as your needs change, EzeeSpace units can easily be reconfigured or relocated to meet your requirements.

The internationally proven structural design has been Agrement SA certified and proven to withstand our harsh African conditions. Robust, waterproof and insulated, EzeeSpace's quality finishes deliver a better living environment. The units are tough with a rigid stiffer floor and insulation. Safety is paramount and EzeeSpace units are 30-minute fire rated.