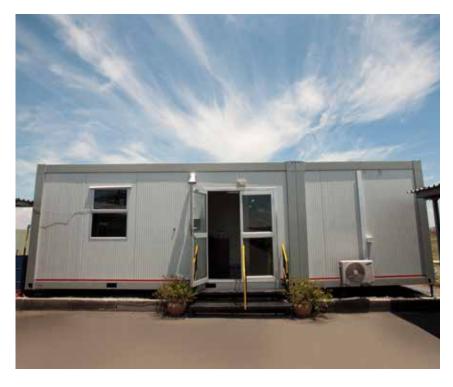

# South Africa's innovative source of industry-bespoke modular solutions

Abacus provides space quickly. From site offices, classrooms, kitchenettes and ablution facilities to multi-storey buildings. Abacus hire and sell modular solutions. The company also has a nationwide rental fleet of modular units available for immediate delivery from a network of 10 branches.

### Versatile & Flexible

Abacus's innovative EzeeSpace modular unit is the widest, highest flat pack unit on the market. Manufactured in South Africa, EzeeSpace offers you one of the fastest factory to on-site space solutions. Quality local content, no exchange rate risk and readily available spares are added benefits.

## "The ultimate versatile, and scalable, space solution."

EzeeSpace is modular, allowing for maximum flexibility and up to 3 storey capability. Each unit is delivered totally self-contained and as your needs change, EzeeSpace units can easily be reconfigured or relocated to meet your requirements.