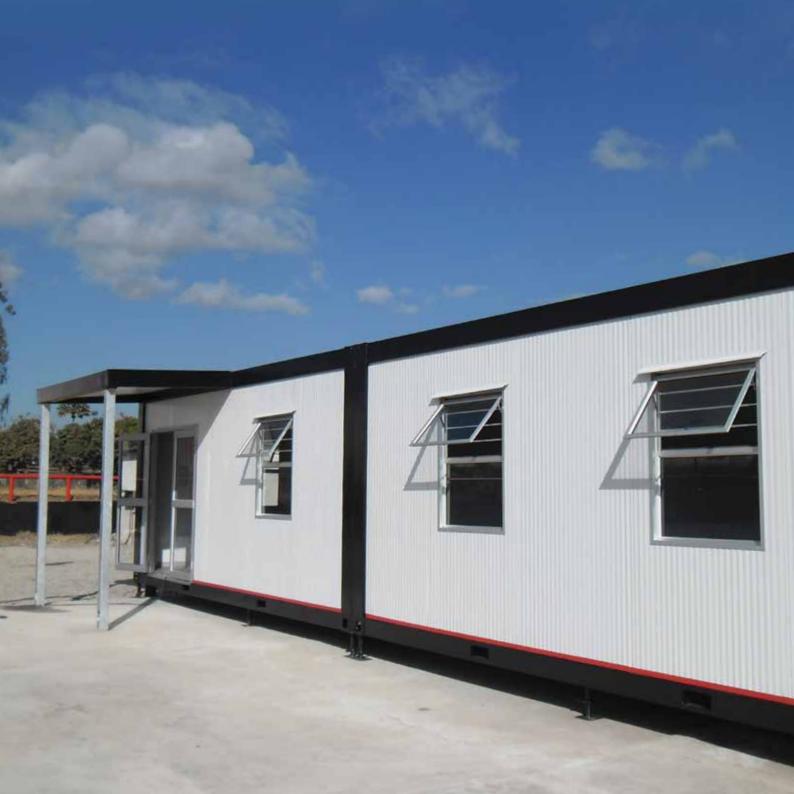

### Versatile & Flexible

Abacus's innovative EzeeSpace modular unit is the widest, highest flat pack unit on the market. Manufactured in South Africa, EzeeSpace offers you one of the fastest factory to on-site space solutions. Quality local content, no exchange rate risk and readily available spares are added benefits.

## "The ultimate versatile, and scalable, space solution."

EzeeSpace is modular, allowing for maximum flexibility and up to 3 storey capability. Each unit is delivered totally self-contained and as your needs change, EzeeSpace units can easily be reconfigured or relocated to meet your requirements.

The internationally proven structural design has been Agrement SA certified and proven to withstand our harsh African conditions. Robust, waterproof and insulated, EzeeSpace's quality finishes deliver a better living environment. The units are tough with a rigid stiffer floor and insulation. Safety is paramount and EzeeSpace units are 30-minute fire rated.